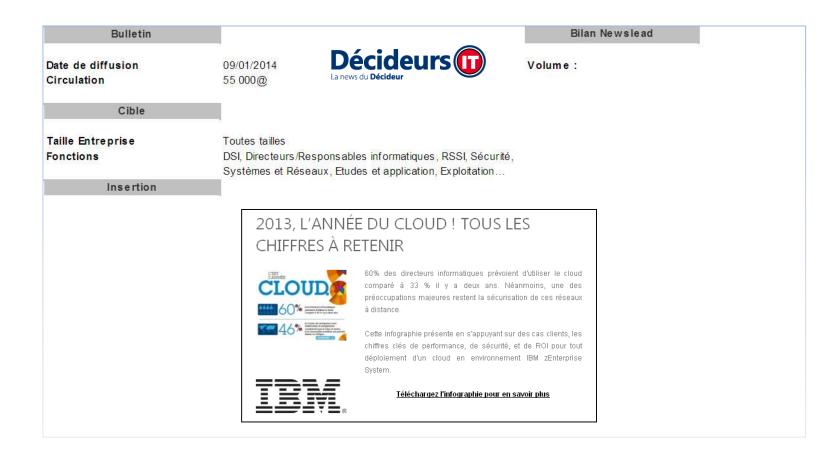

#### 2013, L'ANNÉE DU CLOUD ! TOUS LES CHIFFRES À RETENIR

60% des directeurs informatiques prévoient d'utiliser le cloud comparé à 33 % il y a deux ans. Néanmoins, une des préoccupations majeures restent la sécurisation de ces réseaux à distance.

Cette infographie présente en s'appuyant sur des cas clients, les chiffres clés de performance, de sécurité, et de ROI pour tout déploiement d'un cloud en environnement IBM zEnterprise System.

#### <u>Téléchargez l'infographie pour en savoir plus</u>

Retour en haut